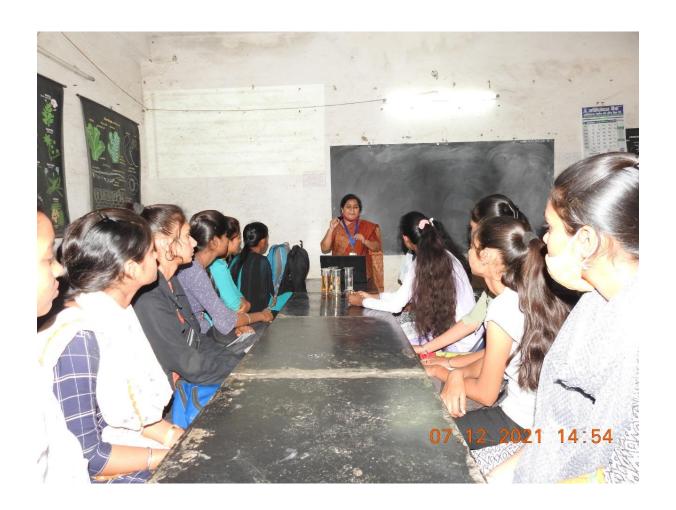

## **Notice**

This is to Notify to all the B.Sc. First year Students of Department of Zoology. The Department is going to organize a One day Workshop exclusively for First year students of Zoology on 7<sup>th</sup> December 2021 at 2.30 pm onwards .The workshop is organize to create awareness and convey the standard operating procedure and behaviour of students in the zoology laboratory. All students are informed to remain present for the workshop.